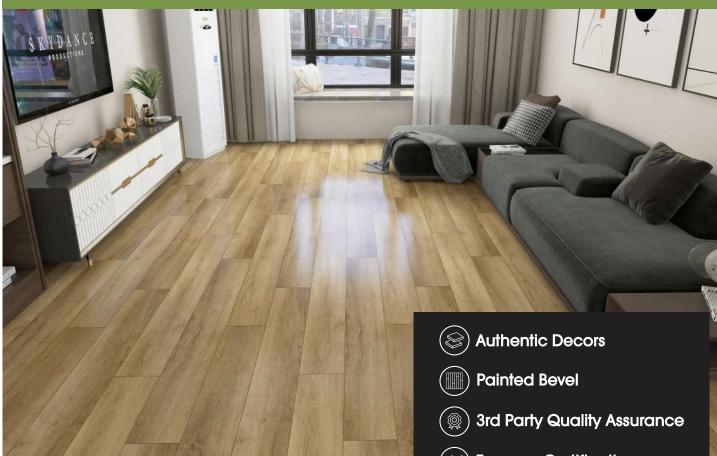

## **Como Mountain LVT**

## **PRODUCT SPECIFICATIONS**

1219 x 229 **Thickness** 3mm Wearlayer 0.5mm Edge detail Painted Bevel 3.9m² - 14 planks/box Coverage

Installation Dryback/Gluedown

Lifetime Residential/Limited Comercial Warranty

**Europen Certifications** 

**Phathalate Free** 

**Unrivaled Warranties** 

**Kid & Pet Friendly** 

CZ3001 CZ3002 VINSON

CZ3003

CZ3004 CZ3005 CZ3006 WEISSHORN SIERRA MADRE MONT BLANC **RIO GRANDE BERNESE** 

|                      | 3001 | 3002 | 3003 | 3004 | 3005 | 3006 |
|----------------------|------|------|------|------|------|------|
| Recommended Skirling | 8461 | 4290 | 5543 | 5945 | 4296 | 8096 |
| Recommended Quads    | 8461 | 4290 | 5543 | 5945 | 4296 | 8096 |